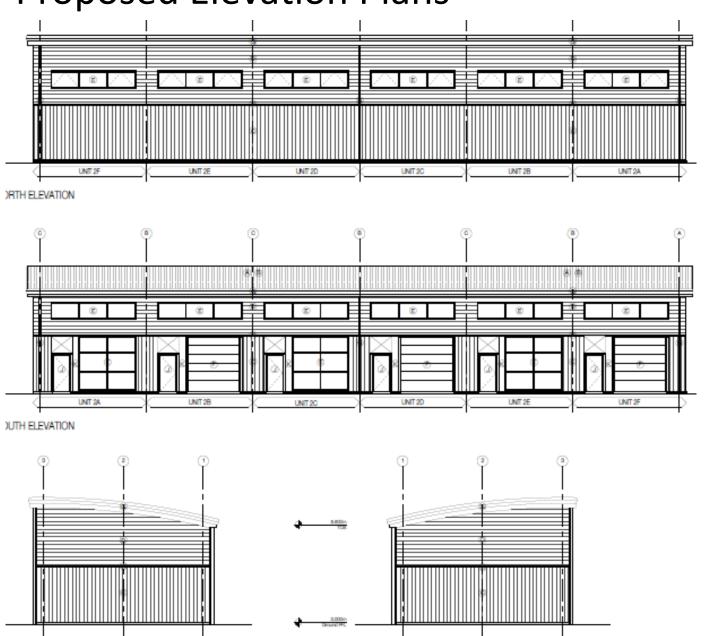

Plots 17 & 18 Plots 19 & 20 Plots 21 & 22

Street Scene C-C

### Ţŧ Off-line Cellular Otorage 10m x 8m x 0.4m to be Set at 32.30m Combined Severs Em x 0.4m to be set at 32.30m with high level overflow from adopted drainage at 32,70m, above 30 year purcharge level. Non-return varies to Catch Fit manhole at 14.32.30m 4901 with 375mm control unit ( Hydronske num unit HE-0097-5200-1700-5200 nilar approved) to limit to 5.2 (to @ 1.70m head with vortex Hydrobrake 100-23:00-8000 ed) to limit 11.90m head Proposed Diversion of It x 255mm Combined Sever. Difails to be agreed with United Utilities.

### Drainage Layout Plan

### Item 2

## 20/00497/LMAJ

Land East of Brockholes Industrial Estate

### Site Location Plan

















View from Stubbins Lane







### **Proposed Elevation Plans**



Unit 2

### **Proposed Elevation Plans**



Unit 3





#### BUTTERIALS KITY.

- C MALERIANA POR INFORMA
- T MARKET STREET, STREE
- or had a substantial and participation area.
- Mind and address and address to whom
- Security of the second second
- The second second second
- SMART SHE WITTER THE
- COLUMN TO THE PERSON NAMED IN COLUMN
- Company of the
- C. Strategic Invasion on an art and
- With Trainment, feet to write successions
- Some real forms of the contract of the contrac

CONTRACT DE MARCHES DE LA CONTRACT DE

CONTRACTOR CONTRACTOR



Proposed Drainage Strategy