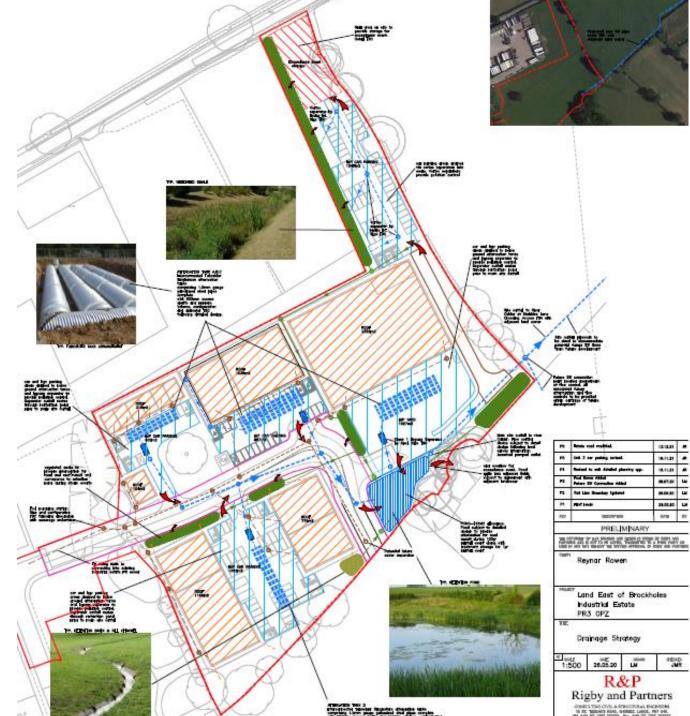

### Ţŧ Off-line Cellular Otorage 10m x 8m x 0.4m to be Set at 32.30m Combined Severs Em x 0.4m to be set at 32.30m with high level overflow from adopted drainage at 32,70m, above 30 year purcharge level. Non-return varies to Catch Fit manhole at 14.32.30m 4901 with 375mm control unit ( Hydronske num unit HE-0097-5200-1700-5200 nilar approved) to limit to 5.2 (to @ 1.70m head with vortex Hydrobrake 100-23:00-8000 ed) to limit 11.90m head Proposed Diversion of It x 255mm Combined Sever. Difails to be agreed with United Utilities.

### Drainage Layout Plan

CONTRACT DE MARCHES DE LA CONTRACT DE

CONTRACTOR CONTRACTOR

Proposed Drainage Strategy