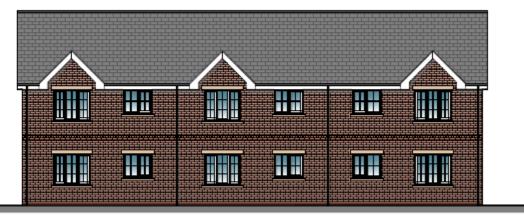

### Item 1

### 20/00907/FULMAJ

Land West of Garstang Road Barton

### Site Location Plan



Site Allocation SA1/25



### Proposed Site Plan



Application site in relation to existing and proposed play areas









#### Plots 24 – 29 Elevation Plans



Plot No.27 Plot No.28

Plot No.29



Typical Maisonette Elevation Facing the A6, Barton



Plot No.25 Plot No.26

Front Elevation 3B5P House Type 85sq.m

Plot No.24



Rear Elevation 3B5P House Type 85sq.m

# Proposed Elevations and Floor Plans Plots 20-21









First Floor Plan 284P House Type 70sq.m Plot No.20

First Floor Plan 284P Apsect House Type 77sq.m Plot No.21



3



Ground Floor Plan 284P House Type 70sq.m

Ground Floor Plan 284P Apsect House Type 77sq.m



Side Elevation Plot No.20

### Proposed Elevations and Floor Plans Plots 4-9



### **Proposed Street Scene Plans**





Plots 05-10 Plots 11 & 12 Plots 13 & 14 Plots 15 & 16 Plots 17 & 18 Plots 19 & 20 Plots 21 & 22

Street Scene C-C

### Ţŧ Off-line Cellular Otorage 10m x 8m x 0.4m to be Set at 32.30m Combined Severs Em x 0.4m to be set at 32.30m with hi