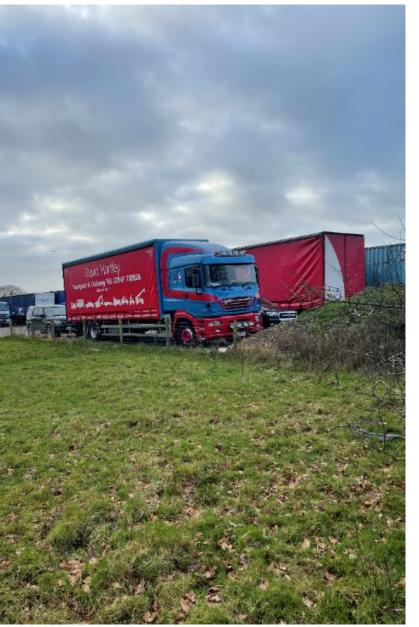

ots 11 & 12 Plots 13 & 14 Plots 15 & 16 Plots 17 & 18 Plots 19 & 20 Plots 21 & 22

Street Scene C-C

### Ţŧ Off-line Cellular Otorage 10m x 8m x 0.4m to be Set at 32.30m Combined Severs Em x 0.4m to be set at 32.30m with high level overflow from adopted drainage at 32,70m, above 30 year purcharge level. Non-return varies to Catch Fit manhole at 14.32.30m 4901 with 375mm control unit ( Hydronske num unit HE-0097-5200-1700-5200 nilar approved) to limit to 5.2 (to @ 1.70m head with vortex Hydrobrake 100-23:00-8000 ed) to limit 11.90m head Proposed Diversion of It x 255mm Combined Sever. Difails to be agreed with United Utilities.

### Drainage Layout Plan

### Item 2

## 20/00497/LMAJ

Land East of Brockholes Industrial Estate

### Site Location Plan

















View from Stubbins Lane







### **Proposed Elevation Plans**



Unit 2

### **Proposed Elevation Plans**



Unit 3





#### BUTTERIALS KITY.

- C MALERIANA POR INFORMA
- T MARKET STREET, STREE
- or had a substantial and participation area.
- Mind and address and address to whom
- Security of the second second
- The second second second
- SMART SHE WITTER THE
- COLUMN TO THE PERSON NAMED IN COLUMN
- Company of the
- C. Strategic Invasion on an art and
- With Trainment, feet to write successions
- Some real forms of the contract of the contrac

CONTRACT DE MARCHES DE LA CONTRACT DE

CONTRACTOR CONTRACTOR



Proposed Drainage Strategy