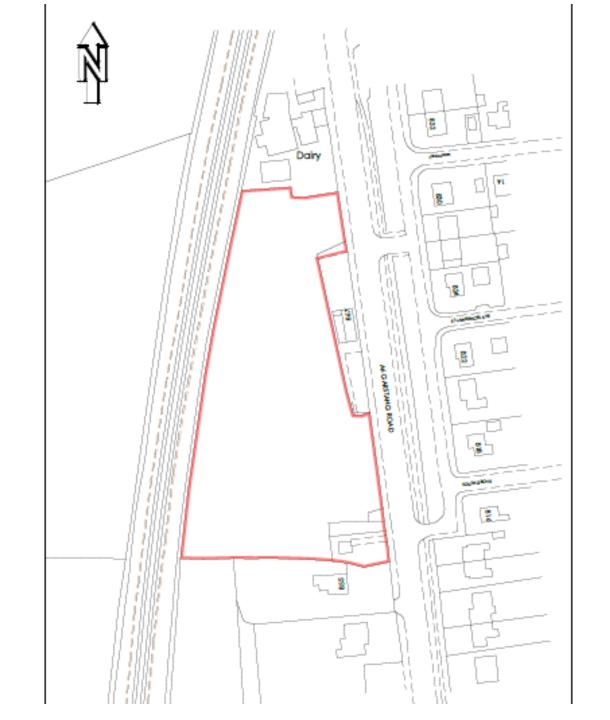

### Item 1

### 20/00907/FULMAJ

Land West of Garstang Road Barton

### Site Location Plan



Site Allocation SA1/25



### Proposed Site Plan



Application site in relation to existing and proposed play areas









#### Plots 24 – 29 Elevation Plans



Plot No.27 Plot No.28

Plot No.29



Typical Maisonette Elevation Facing the A6, Barton



Plot No.25 Plot No.26

Front Elevation 3B5P House Type 85sq.m

Plot No.24



Rear Elevation 3B5P House Type 85sq.m

# Proposed Elevations and Floor Plans Plots 20-21









First Floor Plan 284P House Type 70sq.m Plot No.20

First Floor Plan 284P Apsect House Type 77sq.m Plot No.21



3



Ground Floor Plan 284P House Type 70sq.m

Ground Floor Plan 284P Apsect House Type 77sq.m



Side Elevation Plot No.20

### Proposed Elevations and Floor Plans Plots 4-9



### **Proposed Street Scene Plans**





Plots 05-10 Plots 11 & 12 Plots 13 &