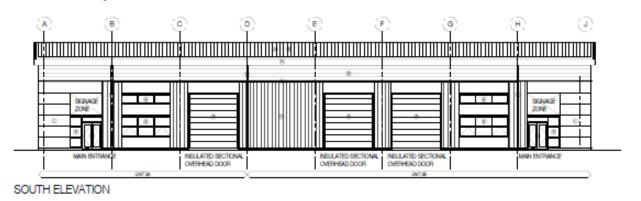

treet Scene C-C

### Ţŧ Off-line Cellular Otorage 10m x 8m x 0.4m to be Set at 32.30m Combined Severs Em x 0.4m to be set at 32.30m with high level overflow from adopted drainage at 32,70m, above 30 year purcharge level. Non-return varies to Catch Fit manhole at 14.32.30m 4901 with 375mm control unit ( Hydronske num unit HE-0097-5200-1700-5200 nilar approved) to limit to 5.2 (to @ 1.70m head with vortex Hydrobrake 100-23:00-8000 ed) to limit 11.90m head Proposed Diversion of It x 255mm Combined Sever. Difails to be agreed with United Utilities.

### Drainage Layout Plan

### Item 2

## 20/00497/LMAJ

Land East of Brockholes Industrial Estate

### Site Location Plan

















View from Stubbins Lane







### **Proposed Elevation Plans**



Unit 2

### **Proposed Elevation Plans**



Unit 3





#### BUTTERIALS KITY.

- C MALERIANA POR INFORMA
- T MARKET STREET, STREE
- or had a substantial and participation area.
- Mind and address and address to whom
- Security of the second second
- The second second second
- SMART SHE WITTER THE
- COLUMN TO THE PERSON NAMED IN COLUMN
- Company of the
- C. Strategic Invasion on an art and
- With Trainment, feet to write successions
- Some real forms of the contract of the contrac

CONTRACT DE MARCHES DE LA CONTRACT DE

CONTRACTOR CONTRACTOR



Proposed Drainage Strategy