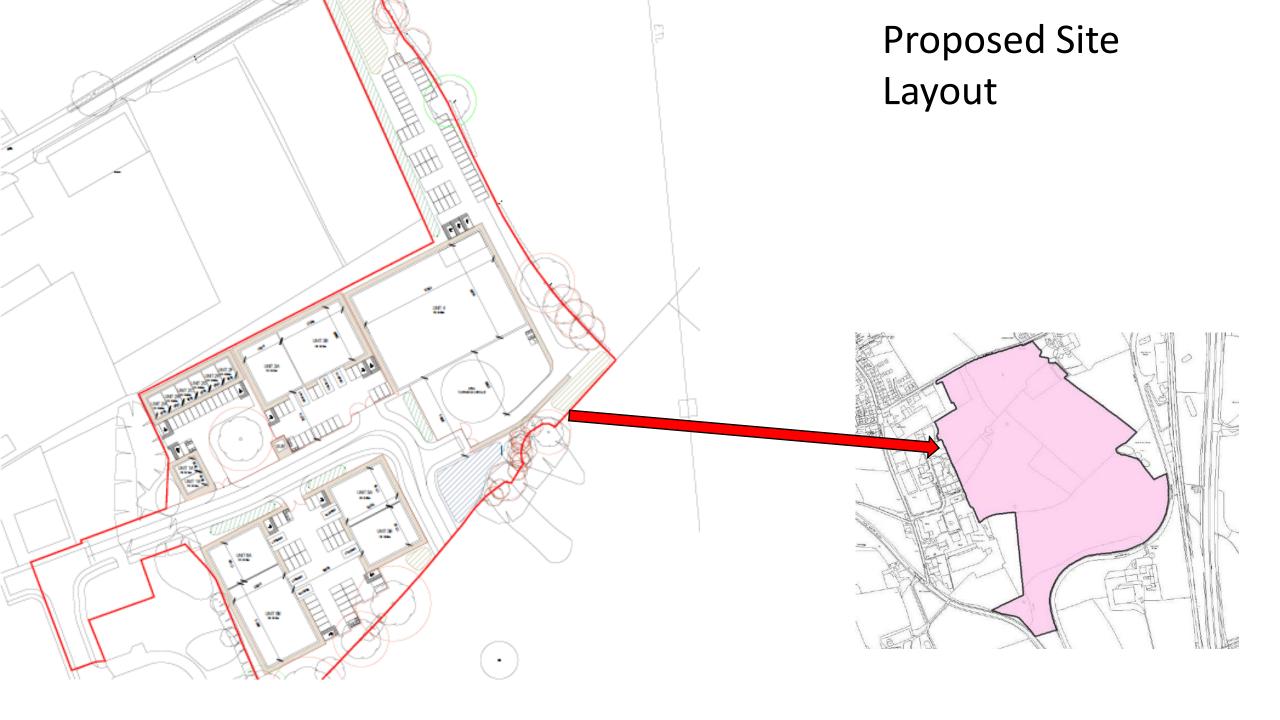

eet Scene Plans**





Plots 05-10 Plots 11 & 12 Plots 13 & 14 Plots 15 & 16 Plots 17 & 18 Plots 19 & 20 Plots 21 & 22

Street Scene C-C

### Ţŧ Off-line Cellular Otorage 10m x 8m x 0.4m to be Set at 32.30m Combined Severs Em x 0.4m to be set at 32.30m with high level overflow from adopted drainage at 32,70m, above 30 year purcharge level. Non-return varies to Catch Fit manhole at 14.32.30m 4901 with 375mm control unit ( Hydronske num unit HE-0097-5200-1700-5200 nilar approved) to limit to 5.2 (to @ 1.70m head with vortex Hydrobrake 100-23:00-8000 ed) to limit 11.90m head Proposed Diversion of It x 255mm Combined Sever. Difails to be agreed with United Utilities.

### Drainage Layout Plan

### Item 2

## 20/00497/LMAJ

Land East of Brockholes Industrial Estate

### Site Location Plan

















View from Stubbins Lane







### **Proposed Elevation Plans**



Unit 2

### **Proposed Elevation Plans**



Unit 3





#### BUTTERIALS KITY.

- C MALERIANA POR INFORMA
- T MARKET STREET, STREE
- or had a substantial and participation area.
- Mind and address and address to whom
- Security of the second second
- The second second second
- SMART SHE WITTER THE
- COLUMN TO THE PERSON NAMED IN COLUMN
- Company of the
- C. Strategic Invasion on an art and
- With Trainment, feet to write successions
- Some real forms of the contract of the contrac

CONTRACT DE MARCHES DE LA CONTRACT DE

CONTRACTOR CONTRACTOR



Proposed Drainage Strategy