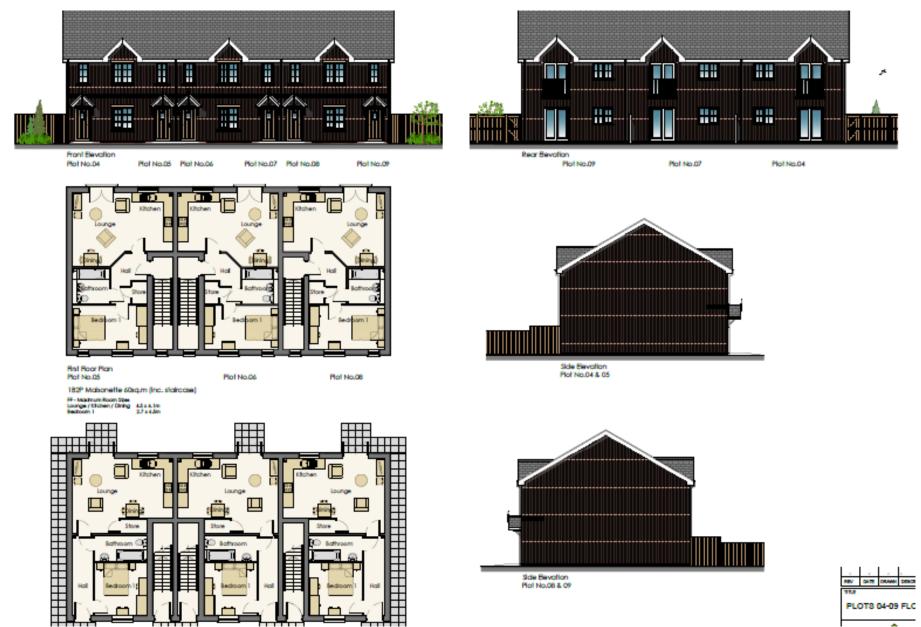

## 20/00907/FULMAJ

Land West of Garstang Road Barton

### Site Location Plan



Site Allocation SA1/25



### Proposed Site Plan



Application site in relation to existing and proposed play areas









#### Plots 24 – 29 Elevation Plans



Plot No.27 Plot No.28

Plot No.29



Typical Maisonette Elevation Facing the A6, Barton



Plot No.25 Plot No.26

Front Elevation 3B5P House Type 85sq.m

Plot No.24



Rear Elevation 3B5P House Type 85sq.m

# Proposed Elevations and Floor Plans Plots 20-21









First Floor Plan 284P House Type 70sq.m Plot No.20

First Floor Plan 284P Apsect House Type 77sq.m Plot No.21



3



Ground Floor Plan 284P House Type 70sq.m

Ground Floor Plan 284P Apsect House Type 77sq.m



Side Elevation Plot No.20

### Proposed Elevations and Floor Plans Plots 4-9



### **Proposed Street Scene Plans**





Plots 05-10 Plots 11 & 12 Plots 13 & 14 Plots 15 & 16 Plots 17 & 18 Plots 19 & 20 Plots 21 & 22

Street Scene C-C

### Ţŧ Off-line Cellular Otorage 10m x 8m x 0.4m to be Set at 32.30m Combined Severs Em x 0.4m to be set at 32.30m with high level overflow from adopted drainage at 32,70m, above 30 year purcharge level. Non-return varies to Catch Fit manhole at 14.32.30m 4901 with 375mm control unit ( Hydronske num unit HE-0097-5200-1700-5200 nilar approved) to limit to 5.2 (to @ 1.70m head with vortex Hydrobrake 100-23:00-8000 ed) to limit 11.90m head Proposed Diversion of It x 255mm Combined Sever. Difails to be agreed with United Utilities.

### Drainage Layout Plan

### Item 2

## 20/00497/LMAJ

Land East of Brockholes Industrial Estate

### Site