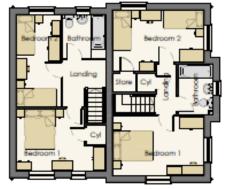

# Proposed Elevations and Floor Plans Plots 20-21

First Floor Plan 284P House Type 70sq.m Plot No.20

First Floor Plan 284P Apsect House Type 77sq.m Plot No.21

3

Ground Floor Plan 284P House Type 70sq.m

Ground Floor Plan 284P Apsect House Type 77sq.m