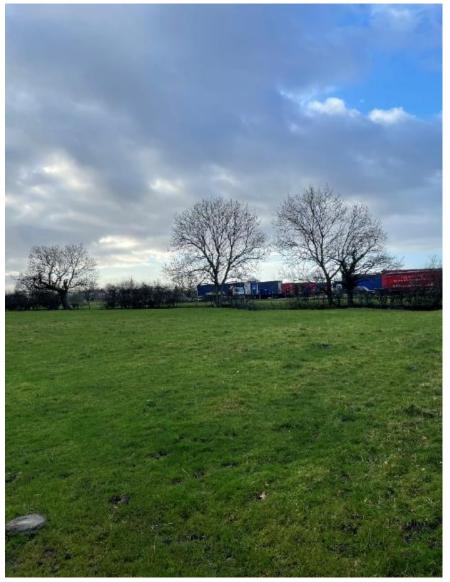

s 11 & 12 Plots 13 & 14 Plots 15 & 16 Plots 17 & 18 Plots 19 & 20 Plots 21 & 22

Street Scene C-C

### Ţŧ Off-line Cellular Otorage 10m x 8m x 0.4m to be Set at 32.30m Combined Severs Em x 0.4m to be set at 32.30m with high level overflow from adopted drainage at 32,70m, above 30 year purcharge level. Non-return varies to Catch Fit manhole at 14.32.30m 4901 with 375mm control unit ( Hydronske num unit HE-0097-5200-1700-5200 nilar approved) to limit to 5.2 (to @ 1.70m head with vortex Hydrobrake 100-23:00-8000 ed) to limit 11.90m head Proposed Diversion of It x 255mm Combined Sever. Difails to be agreed with United Utilities.

### Drainage Layout Plan

### Item 2

## 20/00497/LMAJ

Land East of Brockholes Industrial Estate

### Site Location Plan

















View from Stubbins Lane







### **Proposed Elevation Plans**



Unit 2

### **Proposed Elevation Plans**



Unit 3





#### BUTTERIALS KITY.

- C MALERIANA POR INFORMA
- T MARKET STREET, STREE
- or had a substantial and participation area.
- Mind and address and address to whom
- Security of the second second
- The second second second
- SMART SHE WITTER THE
- COLUMN TO THE PERSON NAMED IN COLUMN
- Company of the
- C. Strategic Invasion on an art and
- With Trainment, feet to write successions
- Some real forms of the contract of the contrac

CONTRACT DE MARCHES DE LA CONTRACT DE

CONTRACTOR CONTRACTOR



Proposed Drainage Strategy