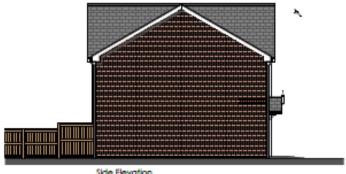

### Item 1

### 20/00907/FULMAJ

Land West of Garstang Road Barton

### Site Location Plan



Site Allocation SA1/25



### Proposed Site Plan



Application site in relation to existing and proposed play areas









#### Plots 24 – 29 Elevation Plans



Plot No.27 Plot No.28

Plot No.29



Typical Maisonette Elevation Facing the A6, Barton



Plot No.25 Plot No.26

Front Elevation 3B5P House Type 85sq.m

Plot No.24



Rear Elevation 3B5P House Type 85sq.m

# Proposed Elevations and Floor Plans Plots 20-21









First Floor Plan 284P House Type 70sq.m Plot No.20

First Floor Plan 284P Apsect House Type 77sq.m Plot No.21



3



Ground Floor Plan 284P House Type 70sq.m

Ground Floor Plan 284P Apsect House Type 77sq.m



Side Elevation Plot No.20

### Proposed Elevations and Floor Plans Plots 4-9



### **Proposed Street Scene Plans**





Plots 05-10 Plots 11 & 12 Plots 13 & 14 Plots 15 & 16 Plots 17 & 18 Plots 19 & 20 Plots 21 & 22

Street Scene C-C

### Ţŧ Off-line Cellular Otorage 10m x 8m x 0.4m to be Set at 32.30m Combined Severs Em x 0.4m to be set at 32.30m with high level overflow from adopted drainage at 32,70m, above 30 year purcharge level. Non-return varies to Catch Fit manhole at 14.32.30m 4901 with 375mm control unit ( Hydronske num unit HE-0097-5200-1700-5200 nilar approved) to limit to 5.2 (to @ 1.70m head with vortex Hydrobrake 100-23:00-8000 ed) to limit 11.90m head Proposed Diversion of It x 255mm Combined Sever. Difails to be agreed with United Utilities.

### Drainage Layout Plan

#