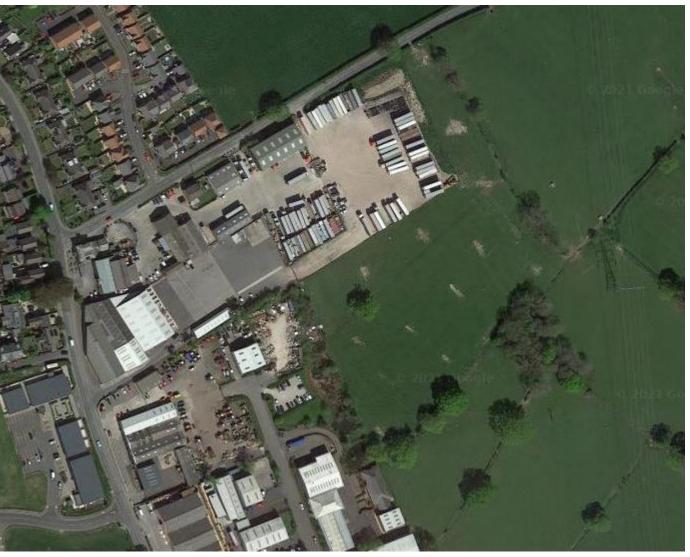

## 20/00497/LMAJ

Land East of Brockholes Industrial Estate

### Site Location Plan

View from Stubbins Lane