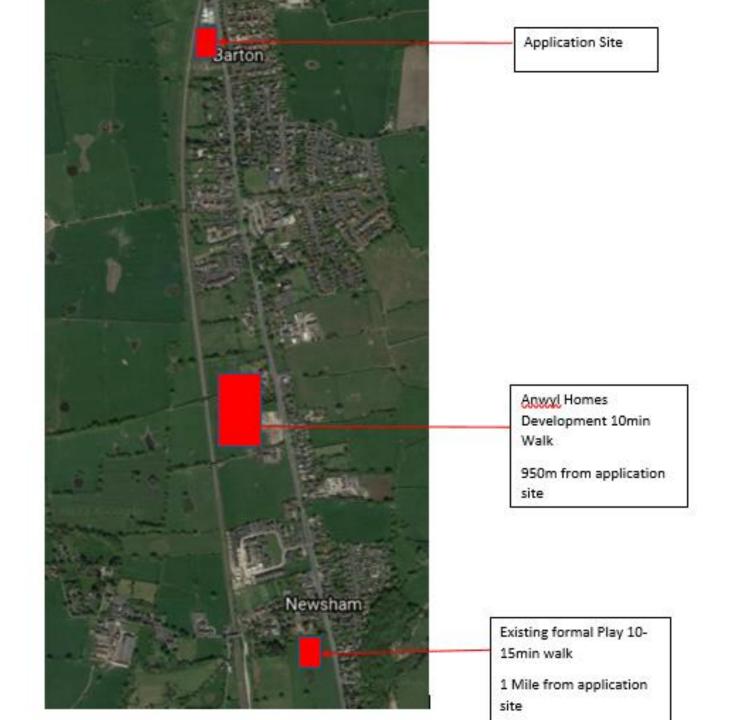

### Proposed Site Plan

Application site in relation to existing and proposed play areas