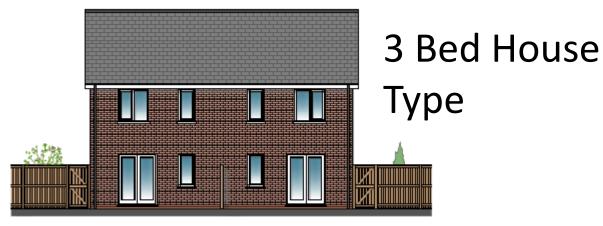

#### Plots 24 – 29 Elevation Plans

Plot No.27 Plot No.28

Plot No.29

Typical Maisonette Elevation Facing the A6, Barton

Plot No.25 Plot No.26

Front Elevation 3B5P House Type 85sq.m

Plot No.24

Rear Elevation 3B5P House Type 85sq.m