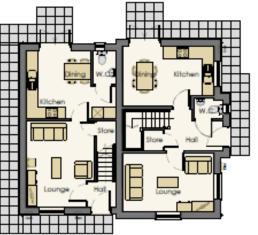

# Proposed Elevations and Floor Plans Plots 20-21

First Floor Plan 284P House Type 70sq.m Plot No.20

First Floor Plan 284P Apsect House Type 77sq.m Plot No.21

3

Ground Floor Plan 284P House Type 70sq.m

Ground Floor Plan 284P Apsect House Type 77sq.m