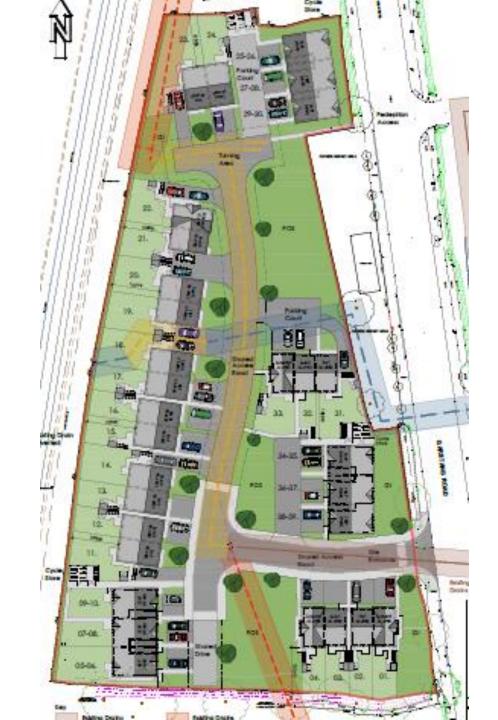

### Proposed Site Plan

Application site in relation to existing and proposed play areas